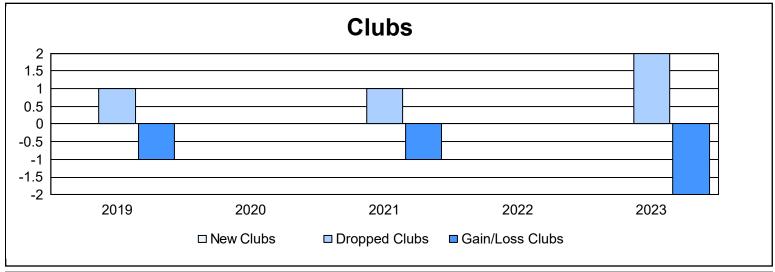

District U 4 As of June 2023 Cumulative

| Year      | New<br>Clubs | Dropped<br>Clubs | Gain/<br>Loss<br>Clubs | New<br>Members | Charter<br>Members | Reinstate<br>Members | Transfer<br>Members | Total<br>Member<br>Added | Total<br>Members<br>Dropped | Gain/<br>Loss<br>Members |
|-----------|--------------|------------------|------------------------|----------------|--------------------|----------------------|---------------------|--------------------------|-----------------------------|--------------------------|
| 2018-2019 | 0            | 1                | -1                     | 47             | 0                  | 3                    | 1                   | 51                       | 71                          | -20                      |
| 2019-2020 | 0            | 0                | 0                      | 25             | 0                  | 5                    | 2                   | 32                       | 89                          | -57                      |
| 2020-2021 | 0            | 1                | -1                     | 16             | 0                  | 2                    | 0                   | 18                       | 97                          | -79                      |
| 2021-2022 | 0            | 0                | 0                      | 27             | 0                  | 3                    | 2                   | 32                       | 98                          | -66                      |
| 2022-2023 | 0            | 2                | -2                     | 43             | 0                  | 1                    | 1                   | 45                       | 100                         | -55                      |
| Average   | 0            | 1                | -1                     | 32             | 0                  | 3                    | 1                   | 36                       | 91                          | -55                      |